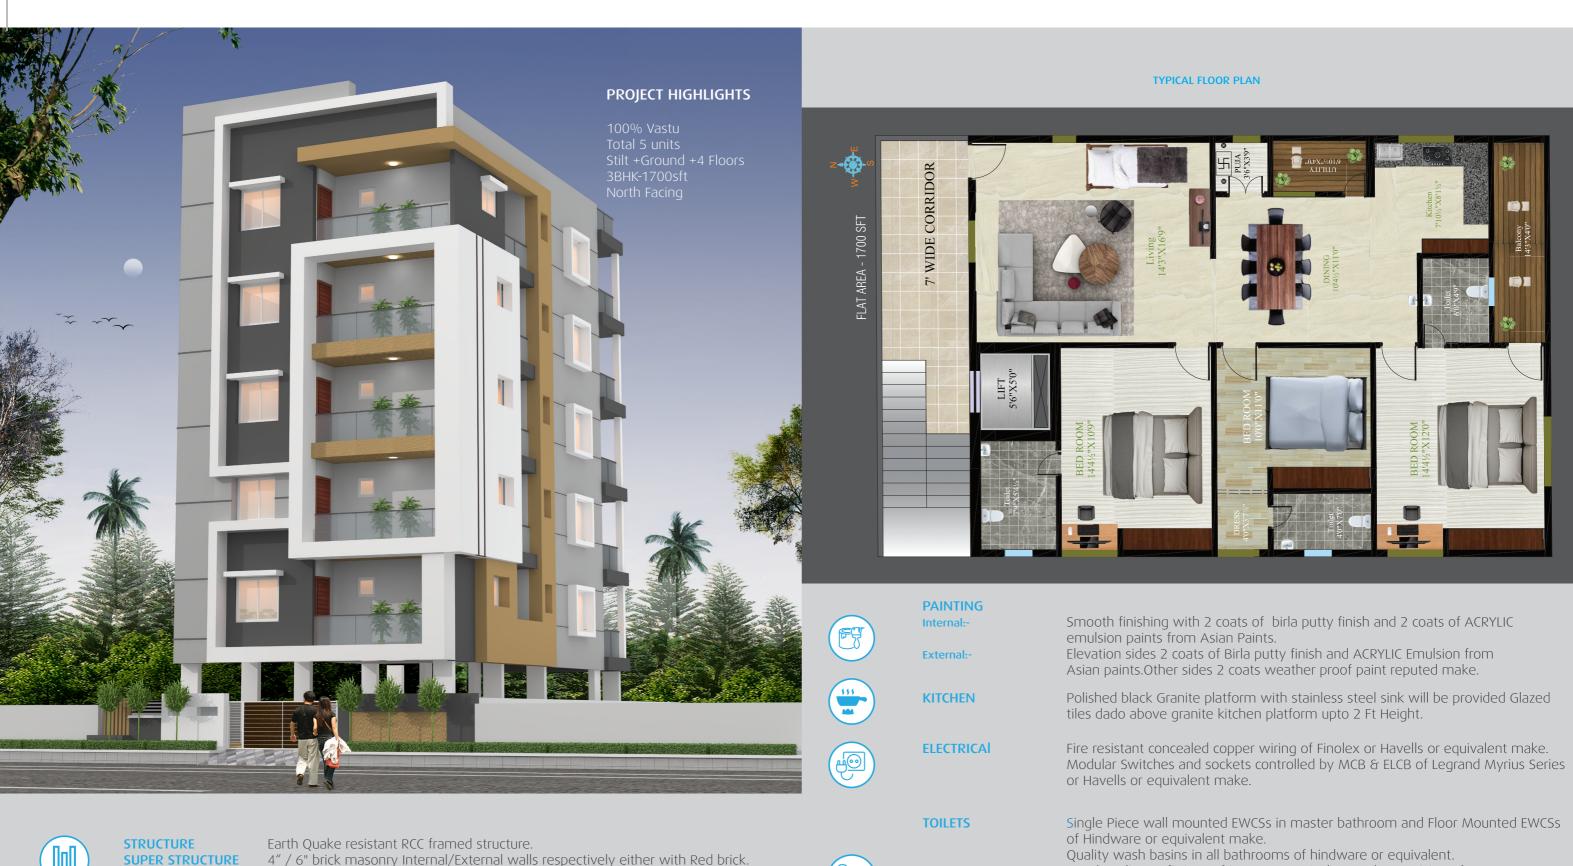

Where Convenience meets luxury...

Premium 3BHK Flats @ Samathanagar, Gajuwaka

LIFT

GENERATOR

WATER

A)

B)

SUPER STRUCTURE PLASTERING

Double coat plastering with sponge finish for external walls and Single Coat plastering with sponge finish for Internal walls Plastering with quality cement.

Polish quality Teak wood frame and Shutter with good quality hardware along

Standard Company UPVC Windows and MS safety grills will be provided.

All internal door frames are TEAK WOOD with quality water proof laminate doors.

with godrej safety Locks.

MAIN DOOR:-**INTERNAL DOORS:**-

WINDOWS

WOOD WORK

## FLOORING Internal:-

Common Area:

Quality Branded premium Vitrified 800 mm X 800 mm size of Kajaria/RAK or equivalent make. Toilet and utility anti skid mat finish Vitrified tiles. Quality parking tiles for Stilt. Granite flooring for Corridors and Stair Case And SS railing.

Good quality CP fittings of jaquar or equivalent make provision of one geyser point in each toilet.

Hot & cold water mixer with hand shower provision unit of jaquar make or equivalent in all toilets.

Dadoing upto door height with designer tiles of reputed make.